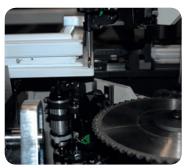

- 4 pieces of 4 axes CNC units which position automatically in order to clean different dimensioned frames.
- Saving of time and place as it cleans 4 corners at the same time.

 High performance cleaning on four corners with 44 tools.

• Cleaning of outer corner welding chips of frames.

H: 2060 mm

400 V L1-L2-L3-N-PE 50 / 60 Hz 15.62 kW

6000 kg

A min: 485 mm A max: 2770 mm

6-8 Bar 580 l / Cycle

a max.: 170 mm h min.: 30 mm max.: 225 mm

ØD: 250 mm