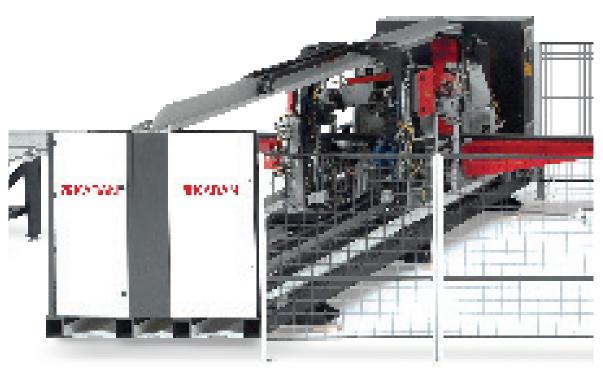

## **General Features**

- Cleaning of 90° PVC frames corners.
- Robust mechanical design suitable for high speed production.
- Maximum performance thanks to high quality materials used on its production.
- Automatic greasing system.
- Conveys the profiles without damaging thanks to loading and unloading conveyors.

- 4 pieces of 4 axes CNC units which position automatically in order to clean different dimensioned frames.
- Saving of time and place as it cleans 4 corners at the same time.

 High performance cleaning on four corners with 44 tools.