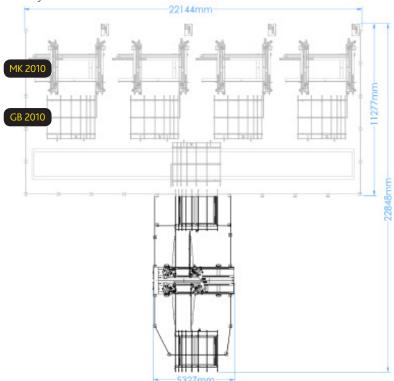

- 4 pieces of 4 axes CNC units which position automatically in order to clean different dimensioned frames.
- Saving of time and place as it cleans 4 corners at the same time.

 High performance cleaning on four corners with 44 tools.