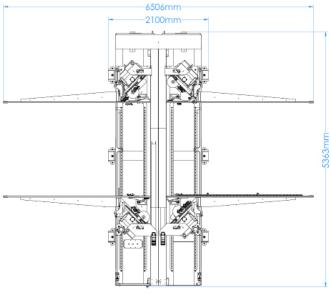

- 4 pieces of 4 axes CNC units which position automatically in order to clean different dimensioned frames.
- Saving of time and place as it cleans 4 corners at the same time.

 High performance cleaning on four corners with 44 tools.

• Cleaning of outer corner welding chips of frames.

H: 2060 mm

400 V L1-L2-L3-N-PE 50 / 60 Hz 15.62 kW

6000 kg

A min: 485 mm A max: 2770 mm

6-8 Bar 580 l / Cycle

a max.: 170 mm h min.: 30 mm max.: 225 mm

ØD: 250 mm