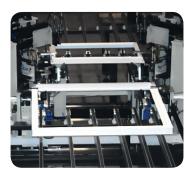

- 4 pieces of 4 axes CNC units which position automatically in order to clean different dimensioned frames.
- Saving of time and place as it cleans 4 corners at the same time.

 High performance cleaning on four corners with 44 tools.

• Cleaning of outer corner welding chips of frames.

H: 2060 mm

400 V L1-L2-L3-N-PE 50 / 60 Hz 15.62 kW

6000 kg

A min: 485 mm A max: 2770 mm

6-8 Bar 580 l / Cycle

a max.: 170 mm h min.: 30 mm max.: 225 mm

ØD: 250 mm