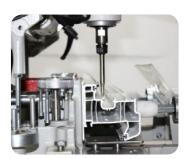

# DE 4060 / DE 4070

Screwing force and point are adjustable.

- Practical height adjustment with rotating mechanical support plates.
- Hydropneumatical system to enable fine and smooth triple drilling of profiles together with reinforcement steel.
- · Centering device and manual measurement system combined in one design. · Screwing and drilling operations are made independently at the same

### **General Features**

- DE 4060 opens handle and espagnolette holes on PVC sash profiles together with reinforcement
- DE 4070 screws reinforcement steel. opens handle and espagnolette holes on PVC sash profiles together with reinforcement steel.
- · Adjustable drill moving speed.
- Profile detection switch prevents working without profile.
- Motors move independently through selection button.