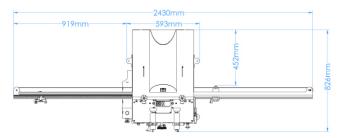

# DE 4060 / DE 4070

Screwing force and point are adjustable.

- Practical height adjustment with rotating mechanical support plates.
- Hydropneumatical system to enable fine and smooth triple drilling of profiles together with reinforcement steel.
- · Centering device and manual measurement system combined in one design. · Screwing and drilling operations are made independently at the same

### **General Features**

- DE 4060 opens handle and espagnolette holes on PVC sash profiles together with reinforcement
- DE 4070 screws reinforcement steel. opens handle and espagnolette holes on PVC sash profiles together with reinforcement steel.
- · Adjustable drill moving speed.
- Profile detection switch prevents working without profile.
- Motors move independently through selection button.