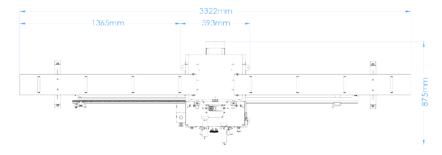

# Triple Drill Milling and Reinforcement Steel Screwdriver

# DE 4060 / DE 4070

Screwing force and point are adjustable.

- Practical height adjustment with rotating mechanical support plates.
- Hydropneumatical system to enable fine and smooth triple drilling of profiles together with reinforcement steel.
- · Centering device and manual measurement system combined in one design. · Screwing and drilling operations are made independently at the same

### **General Features**

- DE 4060 opens handle and espagnolette holes on PVC sash profiles together with reinforcement
- DE 4070 screws reinforcement steel. opens handle and espagnolette holes on PVC sash profiles together with reinforcement steel.
- · Adjustable drill moving speed.
- Profile detection switch prevents working without profile.
- Motors move independently through selection button.