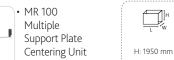

otating mechanical support plates.
- Hydropneumatical system to enable fine and smooth triple drilling of profiles together with reinforcement steel.
- · Centering device and manual measurement system combined in one design. · Screwing and drilling operations are made independently at the same



### **General Features**

- DE 4060 opens handle and espagnolette holes on PVC sash profiles together with reinforcement
- DE 4070 screws reinforcement steel. opens handle and espagnolette holes on PVC sash profiles together with reinforcement steel.
- · Adjustable drill moving speed.
- Profile detection switch prevents working without profile.
- Motors move independently through selection button.

#### DE 4060



## **Optional Equipments**



**VD 100** Screwing Unit



Multiple

#### DE 4070









1.7 kW



















• The product has patented features.