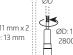

### **General Features**

- DE 4060 opens handle and espagnolette holes on PVC sash profiles together with reinforcement
- DE 4070 screws reinforcement steel. opens handle and espagnolette holes on PVC sash profiles together with reinforcement steel.
- · Adjustable drill moving speed.
- Profile detection switch prevents working without profile.
- Motors move independently through selection button.