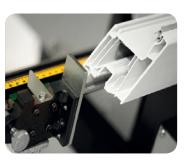

# DE 4060 / DE 4070

Screwing force and point are adjustable.

- Practical height adjustment with rotating mechanical support plates.
- Hydropneumatical system to enable fine and smooth triple drilling of profiles together with reinforcement steel.
- · Centering device and manual measurement system combined in one design. · Screwing and drilling operations are made independently at the same

### **General Features**

- DE 4060 opens handle and espagnolette holes on PVC sash profiles together with reinforcement
- DE 4070 screws reinforcement steel. opens handle and espagnolette holes on PVC sash profiles together with reinforcement steel.
- · Adjustable drill moving speed.
- Profile detection switch prevents working without profile.
- Motors move independently through selection button.