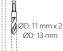

### **General Features**

- DE 4060 opens handle and espagnolette holes on PVC sash profiles together with reinforcement
- DE 4070 screws reinforcement steel. opens handle and espagnolette holes on PVC sash profiles together with reinforcement steel.
- · Adjustable drill moving speed.
- Profile detection switch prevents working without profile.
- Motors move independently through selection button.