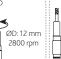

# DE 4060 / DE 4070

Screwing force and point are adjustable.

- Practical height adjustment with rotating mechanical support plates.
- Hydropneumatical system to enable fine and smooth triple drilling of profiles together with reinforcement steel.
- · Centering device and manual measurement system combined in one design. · Screwing and drilling operations are made independently at the same

### **General Features**

- DE 4060 opens handle and espagnolette holes on PVC sash profiles together with reinforcement
- DE 4070 screws reinforcement steel. opens handle and espagnolette holes on PVC sash profiles together with reinforcement steel.
- · Adjustable drill moving speed.
- Profile detection switch prevents working without profile.
- Motors move independently through selection button.