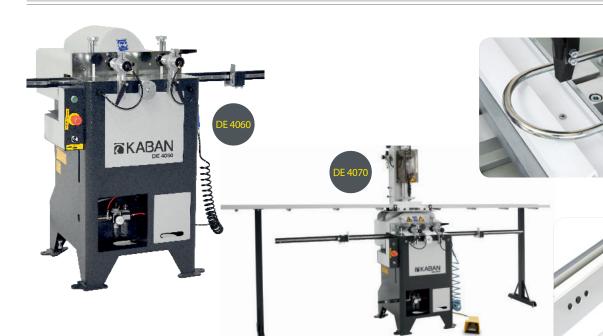

# Triple Drill Milling and Reinforcement Steel Screwdriver

# DE 4060 / DE 4070

Screwing force and point are adjustable.

- Practical height adjustment with rotating mechanical support plates.
- Hydropneumatical system to enable fine and smooth triple drilling of profiles together with reinforcement steel.
- · Centering device and manual measurement system combined in one design. · Screwing and drilling operations are made independently at the same

### **General Features**

- DE 4060 opens handle and espagnolette holes on PVC sash profiles together with reinforcement
- DE 4070 screws reinforcement steel. opens handle and espagnolette holes on PVC sash profiles together with reinforcement steel.
- · Adjustable drill moving speed.
- Profile detection switch prevents working without profile.
- Motors move independently through selection button.

#### DE 4060

#### DE 4070

1.7 kW

• The product has patented features.