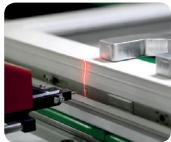

## EK 1040

- Automatic screwing and feeding units.
- Linear laser unit for easy screwing.

 Punch unit and practical measurement system.

Automatic centering system
 to center different profile
 brands and series.
Triple drilling and
 espagnolette hole opening
 on sash frames.