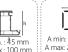

400 V L1-L2-L3-N-PE 50 / 60 Hz 1,1 kW

750 kg

S: 3.9 - 4.2 mm K: 6.5 - 7.5 mm L: 15 - 40 mm

6-8 Bar 128 l / Cycle

a min.: 45 mm a max.: 100 mm h min.: 45 mm max.: 115 mm

A min: 400 mm A max: 2500 mm B min: 400 mm B max: 2500 mm