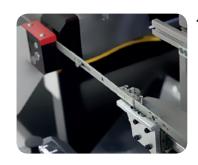

## EK 1040

- Automatic screwing and feeding units.
- Linear laser unit for easy screwing.

 Punch unit and practical measurement system.

Automatic centering system
 to center different profile
 brands and series.
Triple drilling and
 espagnolette hole opening
 on sash frames.

## **General Features**

- Ease of PVC sash frames hardware assembly.
- Top and bottom shelves for hardwares.
- Cuts double opening hardwares with requested measurements and screws them on frame.
- Single opening espagnolette on door sashes can be mounted.
- Single and double opening sash hardwares can be mounted.
- Triple drilling and espagnolette hole opening on sash frames.
- Drills hinge and pin holes on right and left sashes.