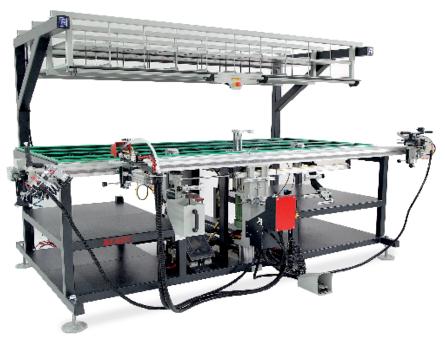

## Sash Assembly Station

## EK 1040

- Automatic screwing and feeding units.
- Linear laser unit for easy screwing.

 Punch unit and practical measurement system.

Automatic centering system
 to center different profile
 brands and series.
Triple drilling and
 espagnolette hole opening
 on sash frames.

## **General Features**

- Ease of PVC sash frames hardware assembly.
- Top and bottom shelves for hardwares.
- Cuts double opening hardwares with requested measurements and screws them on frame.
- Single opening espagnolette on door sashes can be mounted.
- Single and double opening sash hardwares can be mounted.
- Triple drilling and espagnolette hole opening on sash frames.
- Drills hinge and pin holes on right and left sashes.