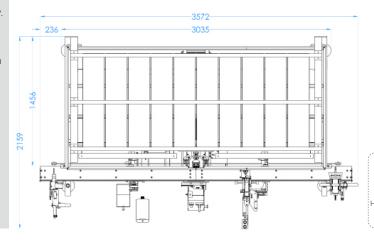

## Sash Assembly Station

## EK 1040

- Automatic screwing and feeding units.
- Linear laser unit for easy screwing.

 Punch unit and practical measurement system.

Automatic centering system
 to center different profile
 brands and series.
Triple drilling and
 espagnolette hole opening
 on sash frames.

## **General Features**

- Ease of PVC sash frames hardware assembly.
- Top and bottom shelves for hardwares.
- Cuts double opening hardwares with requested measurements and screws them on frame.
- Single opening espagnolette on door sashes can be mounted.
- Single and double opening sash hardwares can be mounted.
- Triple drilling and espagnolette hole opening on sash frames.
- Drills hinge and pin holes on right and left sashes.