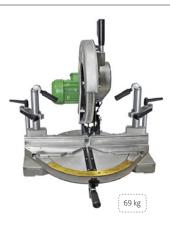

HA 1016

Portable Single Head Saw-Manual Clamp

• Saving of time thanks to rotating plate after profile ends are cut.

- Practical positioning on each 5º.
- Possibility to fixing at intermediate angles.
- +45°, -45° cutting

50 / 60 Hz

1.1 kW

HA 1014-HA1016

H: 780 mm