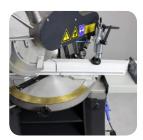

HA 1016

Portable Single Head Saw-Manual Clamp

• Saving of time thanks to rotating plate after profile ends are cut.

- Practical positioning on each 5º.
- Possibility to fixing at intermediate angles.
- +45°, -45° cutting

## **General Features**

- It is desingned for precise cutting of PVC and wooden profiles.
- High quality machine with economical prices.
- Thanks to patented glazing bead apparatus, it is not necessary to buy glazing bead machine.