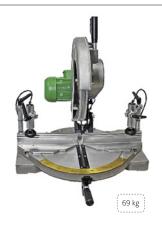

HA 1016

Portable Single Head Saw-Manual Clamp

• Saving of time thanks to rotating plate after profile ends are cut.

- Practical positioning on each 5º.
- Possibility to fixing at intermediate angles.
- +45°, -45° cutting

50 / 60 Hz

1.1 kW

HA 1014-HA1016

H: 780 mm