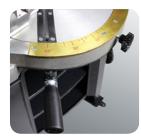

HA 1016

Portable Single Head Saw-Manual Clamp

• Saving of time thanks to rotating plate after profile ends are cut.

- Practical positioning on each 5º.
- Possibility to fixing at intermediate angles.
- +45°, -45° cutting