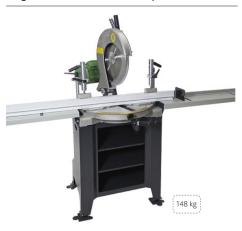

HA 1010

HA 1012

HA 1014

HA 1016

HA 1010 Single Head Saw-Pneumatical Clamp

HA 1012 Single Head Saw-Manual Clamp

HA 1014

Portable Single Head Saw-Pneumatical Clamp

## **General Features**

- It is desingned for precise cutting of PVC and wooden profiles.
- High quality machine with economical prices.
- Thanks to patented glazing bead apparatus, it is not necessary to buy glazing bead machine.

## **Optional Equipments**

• PTR 200 Shelved Profile Trolley

• Practical adjustment system with glazing bead cutting apparatus.

Mouldless practical glazing bead apparatus: Saving of time thanks to rotating plate after glazing bead ends are cut.