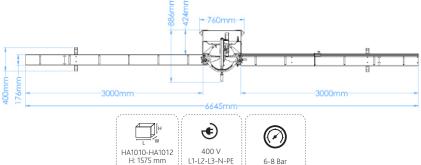

HA 1010

HA 1012

HA 1014

HA 1016

HA 1010 Single Head Saw-Pneumatical Clamp

HA 1012 Single Head Saw-Manual Clamp

HA 1014

Portable Single Head Saw-Pneumatical Clamp

50 / 60 Hz

1.1 kW

HA 1014-HA1016

H: 780 mm

6-8 Bar

14 l / Cycle

• Double safety system.

Ø400