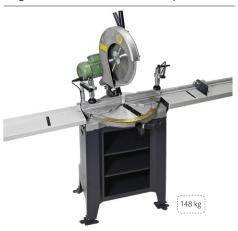

HA 1010

HA 1012

HA 1014

HA 1016

HA 1010 Single Head Saw-Pneumatical Clamp

HA 1012 Single Head Saw-Manual Clamp

HA 1014

Portable Single Head Saw-Pneumatical Clamp

## **General Features**

- It is desingned for precise cutting of PVC and wooden profiles.
- High quality machine with economical prices.
- Thanks to patented glazing bead apparatus, it is not necessary to buy glazing bead machine.

## **Optional Equipments**

• PTR 200 Shelved Profile Trolley

• Practical adjustment system with glazing bead cutting apparatus.

Mouldless practical glazing bead apparatus: Saving of time thanks to rotating plate after glazing bead ends are cut.