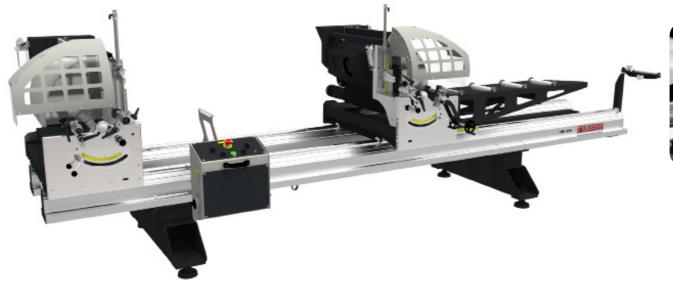

## **General Features**

- Precise cutting of PVC profiles between 22,5°-90° outer angles.
- Right feeding unit and automatic saw safety cover.
- Double clamping system on both heads to fix the profile.
- Support plate between two heads to support the profile.
- Special design vacuum system to cut without depositing sawdusts on heads.
- Frontal and top clamping systems.
- Manual length fixing system.
- Pin support system at 45° and 90° degrees, manual adjustment at intermediate degrees.

- Adjustable saw progress speed.
- Horizontal profile clamping and practical piston place adjustment system.

- The measurement is adjusted manually by the help of magnifier.
- Pneumatical fixing system.