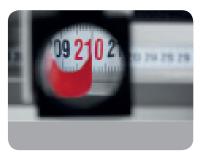

- Adjustable saw progress speed.
- Horizontal profile clamping and practical piston place adjustment system.

- The measurement is adjusted manually by the help of magnifier.
- Pneumatical fixing system.