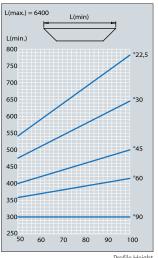

## **General Features**

- Precise cutting of PVC profiles between 22,5°-90° outer angles.
- Right feeding unit and automatic saw safety cover.
- Double clamping system on both heads to fix the profile.
- Support plate between two heads to support the profile.
- Special design vacuum system to cut without depositing sawdusts on heads.
- Frontal and top clamping systems.
- Manual length fixing system.
- Pin support system at 45° and 90° degrees, manual adjustment at intermediate degrees.