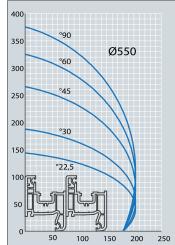

## **General Features**

- Precise cutting of PVC profiles between 22,5°-90° outer angles.
- Right feeding unit and automatic saw safety cover.
- Double clamping system on both heads to fix the profile.
- Support plate between two heads to support the profile.
- Special design vacuum system to cut without depositing sawdusts on heads.
- Frontal and top clamping systems.
- Manual length fixing system.
- Pin support system at 45° and 90° degrees, manual adjustment at intermediate degrees.

H: 1570 mm

400 V

400 V L1-L2-L3-N-PE 50 / 60 Hz 3kW

1050 kg

ØD: 550 mm