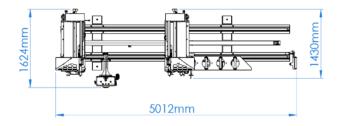

- Adjustable saw progress speed.
- Horizontal profile clamping and practical piston place adjustment system.

- The measurement is adjusted manually by the help of magnifier.
- Pneumatical fixing system.



## **General Features**

- Precise cutting of PVC profiles between 22,5°-90° outer angles.
- Right feeding unit and automatic saw safety cover.
- Double clamping system on both heads to fix the profile.
- Support plate between two heads to support the profile.
- Special design vacuum system to cut without depositing sawdusts on heads.
- Frontal and top clamping systems.
- Manual length fixing system.
- Pin support system at 45° and 90° degrees, manual adjustment at intermediate degrees.





H: 1570 mm

400 V

400 V L1-L2-L3-N-PE 50 / 60 Hz 3kW



1050 kg





ØD: 550 mm