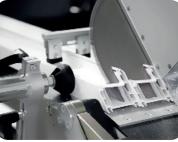

- Adjustable saw progress speed.
- Horizontal profile clamping and practical piston place adjustment system.

- The measurement is adjusted manually by the help of magnifier.
- Pneumatical fixing system.

## **General Features**

- Precise cutting of PVC profiles between 22,5°-90° outer angles.
- Right feeding unit and automatic saw safety cover.
- Double clamping system on both heads to fix the profile.
- Support plate between two heads to support the profile.
- Special design vacuum system to cut without depositing sawdusts on heads.
- Frontal and top clamping systems.
- Manual length fixing system.
- Pin support system at 45° and 90° degrees, manual adjustment at intermediate degrees.