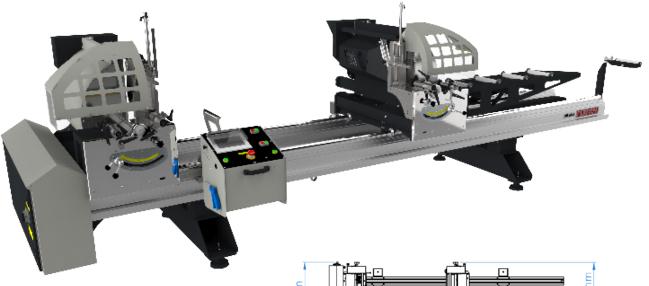

## Full Automatic Double Head Mitre Saw For PVC

- On auto mode, it goes to position without operator intervention.
- Option to work with SD Card.
- 1250 different cutting length memory capacity.
- Has ethernet connection.
- Cutting file transfer from computer.
- High cutting quality and ease of operation.
- Adjustable saw progress speed.
  - · Horizontal profile clamping and practical piston place adjustment system.

## **General Features**

- Precise cutting of PVC profiles between 22,5°-90° outer angles.
- Right feeding unit and automatic saw safety
- Double clamping system on both heads to fix the profile.
- Support plate between two heads to support the
- Special design vacuum system to cut without depositing sawdusts on heads.
- Profile height measurement system.
- Frontal and top clamping systems.
- Precise and fast measure positioning thanks to brake system.