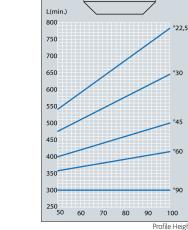

Adjustable saw progress speed.
  - · Horizontal profile clamping and practical piston place adjustment system.

L(min)



## **General Features**

- Precise cutting of PVC profiles between 22,5°-90° outer angles.
- Right feeding unit and automatic saw safety
- Double clamping system on both heads to fix the profile.
- Support plate between two heads to support the
- Special design vacuum system to cut without depositing sawdusts on heads.
- Profile height measurement system.
- Frontal and top clamping systems.
- Precise and fast measure positioning thanks to brake system.



## **Optional Equipments**



- BY 100 Barcode Printer E 100
- Barcode Printer (ethernet)

•

5.8 kW

• KP 100 Cutting Program



H: 1800 mm



kg L1-L2-L3-N-PE 1200 kg 50 / 60 Hz



6-8 Bar ØD: 550 mm 25 LT / Cycle



L(max.) = 6400