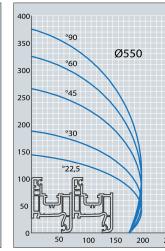

## **Optional Equipments**

- BY 100 Barcode Printer E 100
- Barcode Printer (ethernet)

•

5.8 kW

• KP 100 Cutting Program

H: 1800 mm

kg L1-L2-L3-N-PE 1200 kg 50 / 60 Hz

6-8 Bar ØD: 550 mm 25 LT / Cycle