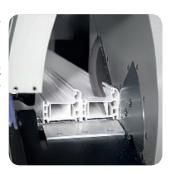

## **General Features**

- Precise cutting of PVC profiles between 22,5°-90° outer angles.
- Right feeding unit and automatic saw safety
- Double clamping system on both heads to fix the profile.
- Support plate between two heads to support the
- Special design vacuum system to cut without depositing sawdusts on heads.
- Profile height measurement system.
- Frontal and top clamping systems.
- Precise and fast measure positioning thanks to brake system.