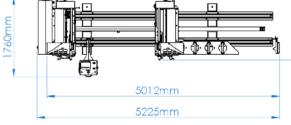

ut operator intervention.
- Option to work with SD Card.
- 1250 different cutting length memory capacity.
- Has ethernet connection.
- Cutting file transfer from computer.
- High cutting quality and ease of operation.
- Adjustable saw progress speed.
  - · Horizontal profile clamping and practical piston place adjustment system.

L(min)



## **General Features**

- Precise cutting of PVC profiles between 22,5°-90° outer angles.
- Right feeding unit and automatic saw safety
- Double clamping system on both heads to fix the profile.
- Support plate between two heads to support the
- Special design vacuum system to cut without depositing sawdusts on heads.
- Profile height measurement system.
- Frontal and top clamping systems.
- Precise and fast measure positioning thanks to brake system.



## **Optional Equipments**



- BY 100 Barcode Printer E 100
- Barcode Printer (ethernet)

•

5.8 kW

• KP 100 Cutting Program



H: 1800 mm



kg L1-L2-L3-N-PE 1200 kg 50 / 60 Hz



6-8 Bar ØD: 550 mm 25 LT / Cycle



L(max.) = 6400