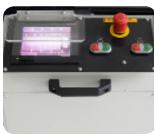

## Full Automatic Double Head Mitre Saw For PVC

- On auto mode, it goes to position without operator intervention.
- Option to work with SD Card.
- 1250 different cutting length memory capacity.
- Has ethernet connection.
- Cutting file transfer from computer.
- High cutting quality and ease of operation.
- Adjustable saw progress speed.
  - · Horizontal profile clamping and practical piston place adjustment system.