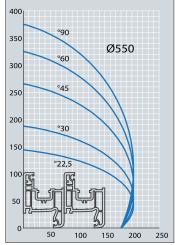

## **General Features**

- Precise cutting of PVC profiles with servomotor between 22,5°-90° outer angles with 0,01° precision.
- Right feeding unit and automatic saw safety cover.
- Double clamping system on both heads to fix the profile.
- Support plate between two heads to support the profile.
- Special design vacuum system to cut without depositing sawdusts on heads.
- Profile height measurement system.
- Adjustable saw progress speed.
- Frontal and top clamping systems.
- Precise and fast measure positioning thanks to brake system.
- Automatic slicing system.