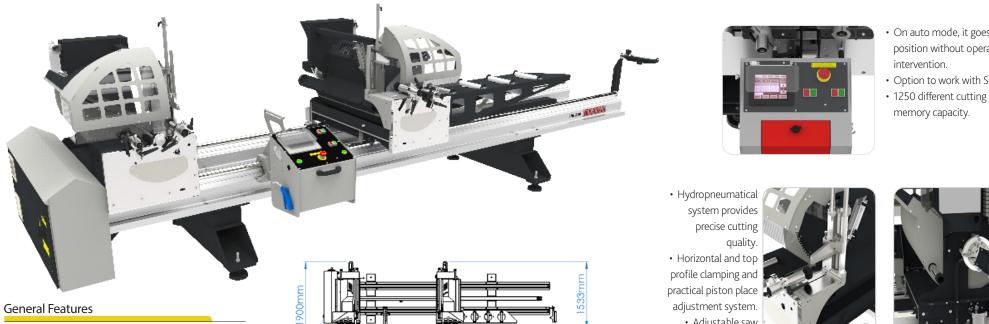

## **General Features**

- Precise cutting of PVC profiles with servomotor between 22,5°-90° outer angles with 0,01° precision.
- Right feeding unit and automatic saw safety cover.
- Double clamping system on both heads to fix the profile.
- Support plate between two heads to support the profile.
- Special design vacuum system to cut without depositing sawdusts on heads.
- Profile height measurement system.
- Adjustable saw progress speed.
- Frontal and top clamping systems.
- Precise and fast measure positioning thanks to brake system.
- Automatic slicing system.