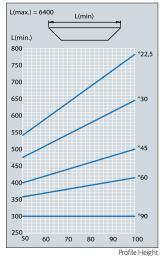

## **General Features**

- Precise cutting of PVC profiles with servomotor between 22,5°-90° outer angles with 0,01° precision.
- Right feeding unit and automatic saw safety cover.
- Double clamping system on both heads to fix the profile.
- Support plate between two heads to support the profile.
- Special design vacuum system to cut without depositing sawdusts on heads.
- Profile height measurement system.
- Adjustable saw progress speed.
- Frontal and top clamping systems.
- Precise and fast measure positioning thanks to brake system.
- Automatic slicing system.