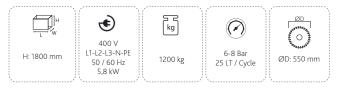

## Servomotor Controlled Double Head PVC Cutting Machine

## HB 3010



## **General Features**

- Precise cutting of PVC profiles with servomotor between 22,5°-90° outer angles with 0,01° precision.
- Right feeding unit and automatic saw safety cover.
- Double clamping system on both heads to fix the profile.
- Support plate between two heads to support the profile.
- Special design vacuum system to cut without depositing sawdusts on heads.
- Profile height measurement system.
- Adjustable saw progress speed.
- Frontal and top clamping systems.
- Precise and fast measure positioning thanks to brake system.
- Automatic slicing system.



## **Optional Equipments**



• KP 100 Cutting Program



- On auto mode, it goes to position without operator
- Option to work with SD Card.
- 1250 different cutting length









**CKABAN**