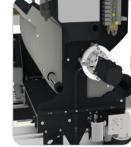

## **General Features**

- Precise cutting of PVC profiles with servomotor between 22,5°-90° outer angles with 0,01° precision.
- Right feeding unit and automatic saw safety cover.
- Double clamping system on both heads to fix the profile.
- Support plate between two heads to support the profile.
- Special design vacuum system to cut without depositing sawdusts on heads.
- Profile height measurement system.
- Adjustable saw progress speed.
- Frontal and top clamping systems.
- Precise and fast measure positioning thanks to brake system.
- Automatic slicing system.