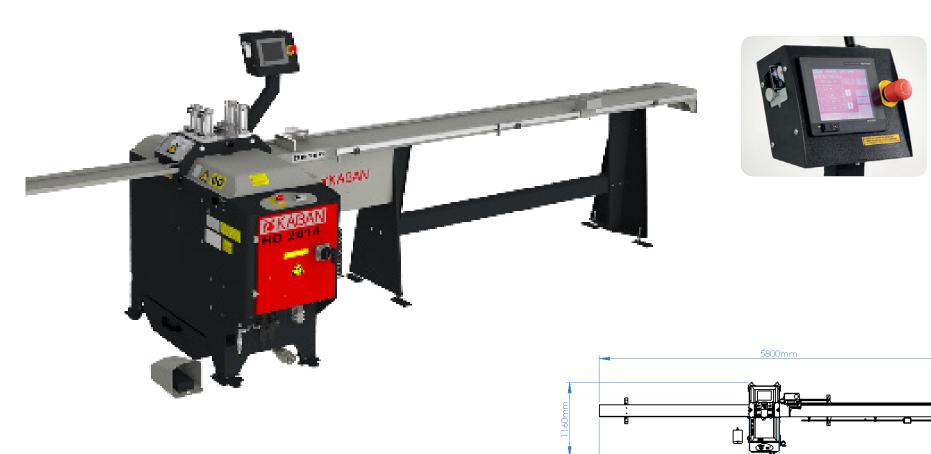

## Automatic PVC Glazing Bead Saw (Universal) with Digital Measurement System

## HD 2014

- 1000 different cutting length memory capacity. • Data transfer with CF
- card.
- User friendly interface.
- Wireless data transfer up to 100m with digital caliper.
- Support plate goes to measurement automatically.

## General Features

- Precise cutting of PVC glazing beads at 45°.
- Adjustable saw progress speed.
- Digital caliper measures up to 1532 mm as standard and up to 2532 mm with extra bar.
- The product has patented features.