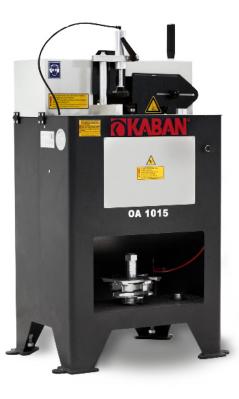

# OA 1015

## Modular End Milling Machine

**Optional Equipments** 

End

Milling

Cutters

### **General Features**

- End milling operation on Aluminium profiles at  $45^{\circ}$  and  $90^{\circ}$ .
- Has lubrication system.
- Easily adjustable angular and eccentric support plates.
- Safe operation with safety covers.
- Cutter storing with cutter shelf.