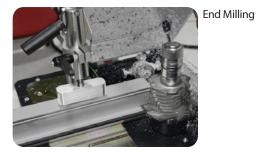

### **General Features**

- End milling operation on Aluminium profiles at  $45^{\circ}$  and  $90^{\circ}$ .
- Has lubrication system.
- Easily adjustable angular and eccentric support plates.
- Safe operation with safety covers.
- Cutter storing with cutter shelf.