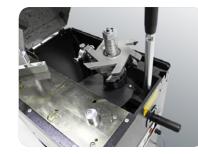

### **General Features**

- End milling operation on Aluminium profiles at  $45^{\circ}$  and  $90^{\circ}$ .
- Has lubrication system.
- Easily adjustable angular and eccentric support plates.
- Safe operation with safety covers.
- Cutter storing with cutter shelf.

• D700

Top Press

Pneumatic

System

Package

Cutter Change System:
Practical cutter change system provides ease of operation.

• Has lubrication system.